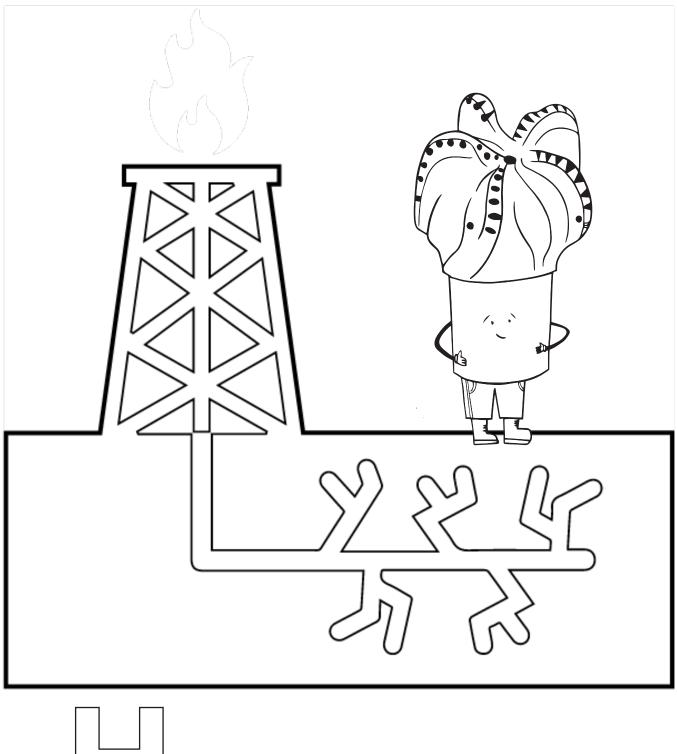

## is for AirRaid, Air drilling to make Asphalt for roads.







#### **Solution** is for **Company Man using CounterForce to cut cost.**





### **Evacuating cuttings for the Drilling Engineer.**





# Geologists to Grade rock to Guide the well.













#### is for Kelly, rig crews push hard to get the Kelly down drilling to Kick off point.

#### is for mud Logger, looking for Limestone in his mud samples.







# Night crew, Nozzling a bit for a Natural gas well.













# Quality bits drilling Quick without Question.





#### is for Roughneck, getting good R.O.P. through the Rock.







### U is for Ulterra, the most trusted partner in the oilfield.