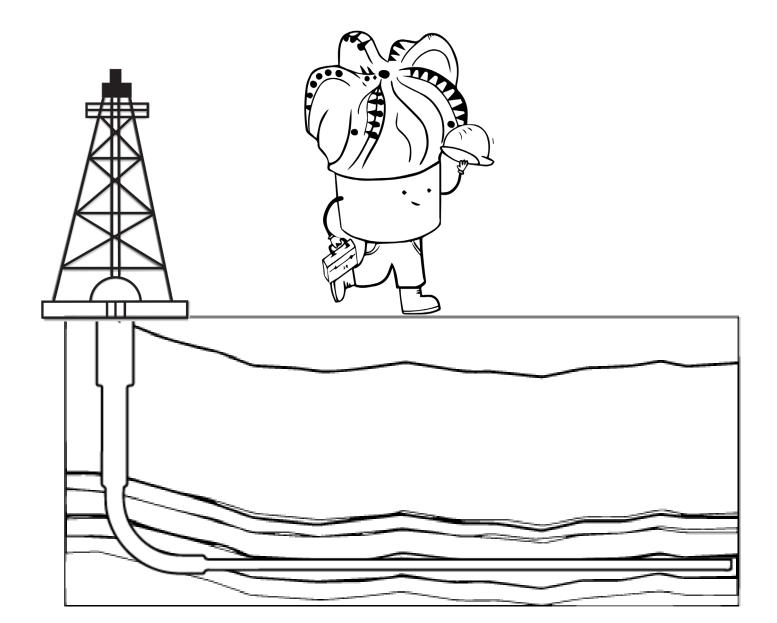

## is for AirRaid, Air drilling to make Asphalt for roads.







#### **Solution** is for **Company Man using CounterForce to cut cost.**





### **Evacuating cuttings for the Drilling Engineer.**





# Geologists to Grade rock to Guide the well.













#### is for Kelly, rig crews push hard to get the Kelly down drilling to Kick off point.

#### is for mud Logger, looking for Limestone in his mud samples.







# Night crew, Nozzling a bit for a Natural gas well.













# Quality bits drilling Quick without Question.





#### is for Roughneck, getting good R.O.P. through the Rock.







### U is for Ulterra, the most trusted partner in the oilfield.