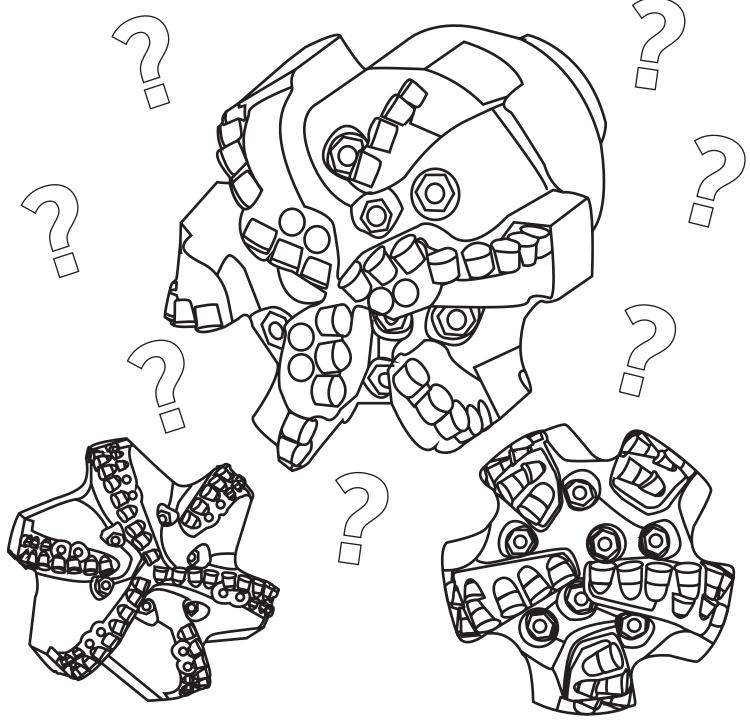

## is for AirRaid, Air drilling to make Asphalt for roads.







#### **Solution** is for **Company Man using CounterForce to cut cost.**





### **Evacuating cuttings for the Drilling Engineer.**





# Geologists to Grade rock to Guide the well.













#### is for Kelly, rig crews push hard to get the Kelly down drilling to Kick off point.

#### is for mud Logger, looking for Limestone in his mud samples.







# Night crew, Nozzling a bit for a Natural gas well.













# Quality bits drilling Quick without Question.





#### is for Roughneck, getting good R.O.P. through the Rock.







### U is for Ulterra, the most trusted partner in the oilfield.