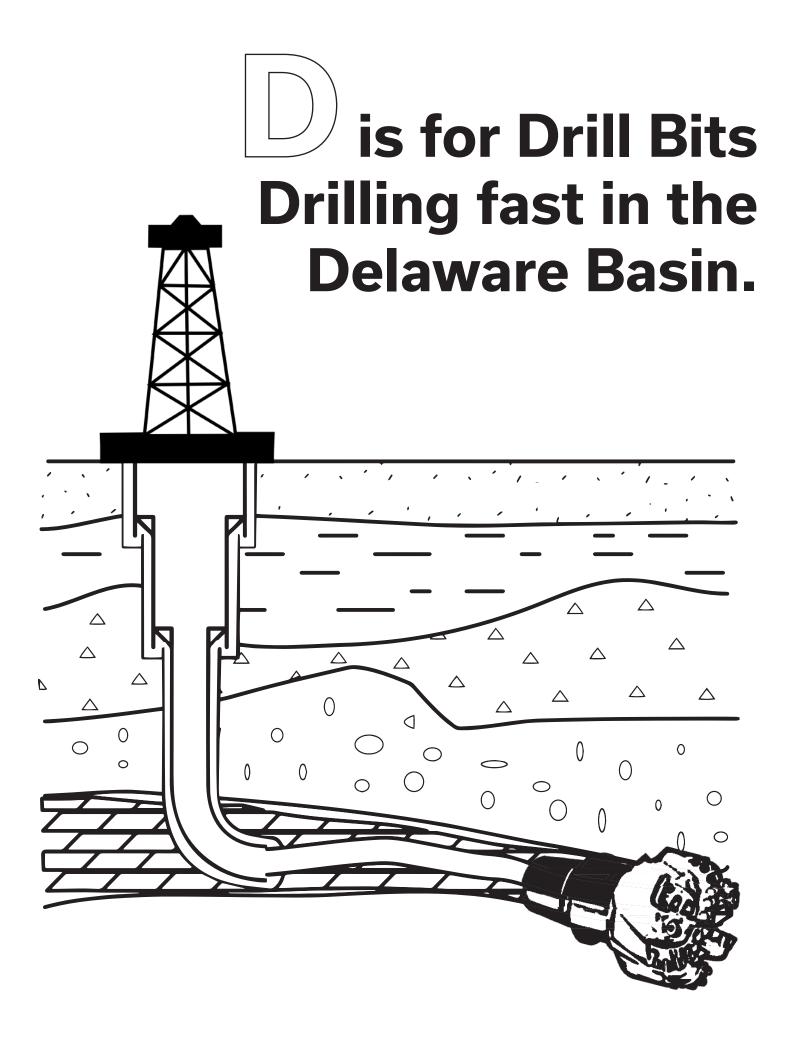

## is for AirRaid, Air drilling to make Asphalt for roads.







#### **Solution** is for **Company Man using CounterForce to cut cost.**





### **Evacuating cuttings for the Drilling Engineer.**





# Geologists to Grade rock to Guide the well.













#### is for Kelly, rig crews push hard to get the Kelly down drilling to Kick off point.

#### is for mud Logger, looking for Limestone in his mud samples.







# Night crew, Nozzling a bit for a Natural gas well.













# Quality bits drilling Quick without Question.





#### is for Roughneck, getting good R.O.P. through the Rock.







### U is for Ulterra, the most trusted partner in the oilfield.