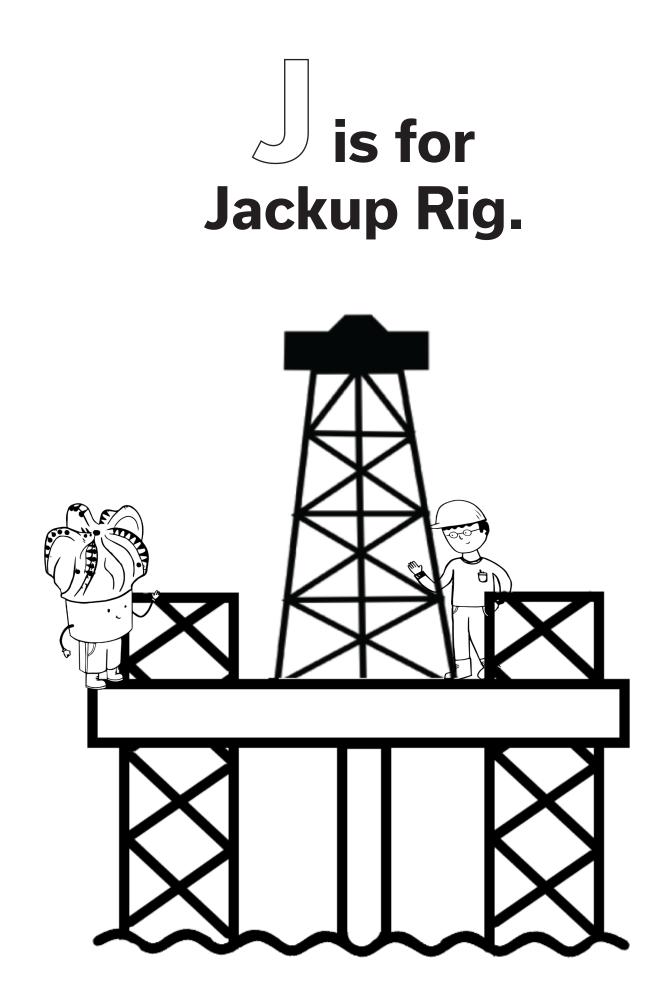

## is for AirRaid, Air drilling to make Asphalt for roads.







#### **Solution** is for **Company Man using CounterForce to cut cost.**





### **Evacuating cuttings for the Drilling Engineer.**





# Geologists to Grade rock to Guide the well.













#### is for Kelly, rig crews push hard to get the Kelly down drilling to Kick off point.

#### is for mud Logger, looking for Limestone in his mud samples.







# Night crew, Nozzling a bit for a Natural gas well.













# Quality bits drilling Quick without Question.





#### is for Roughneck, getting good R.O.P. through the Rock.







### U is for Ulterra, the most trusted partner in the oilfield.